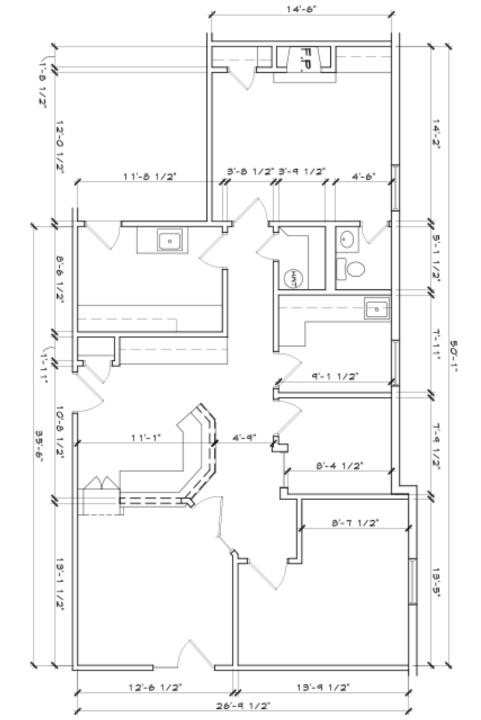

## Suite 113

#### Floorplan

- □ 1,373 RSF
- \$2,300/mo, 3-year lease term.
- Full Service Gross building pays taxes, insurance, building maintenance, utilities.
- Tenant pays rent, phone and internet