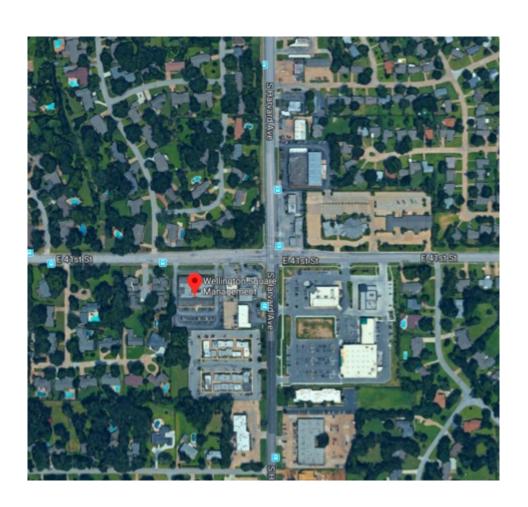

#### Wellington Square is a great location at 41st and Harvard.

The floorplan for Suite 113 at Wellington Square is perfect for a start up dental practice needing to establish a leading team in dentistry today. Start with a small dedicated office with neighbor tenants who share the common ideal of being genuinely concerned with overall health and self-esteem.

#### Location and Area

- Edison Preparatory School
- Patrick henry Elementary School
- Sprouts Farmers Market
- Citizens Bank of Oklahoma
- OU Tulsa
- FedEx Office Print & Ship Center
- Tulsa Town Veterinary Hospital
- Fox Cleaners
- > CVS
- Peace Chiropractic Clinic
- Whiteside Community Center
- Multiple Bus Stops

#### Get Found Here

Easy and convenient location.

Smile from the ordinary to extraordinary at Wellington Square.