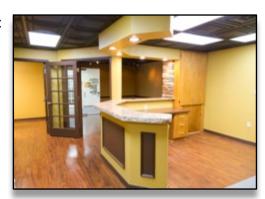

#### Wellington Square is a great location at 41st and Harvard.

The floorplan for Suite 113 at Wellington Square is perfect for a start up dental practice needing to establish a leading team in dentistry today. Start with a small dedicated office with neighbor tenants who share the common ideal of being genuinely concerned with overall health and self-esteem.

We will provide building maintenance, utilities and more while you provide your patients with a dazzling smile using the very latest in cutting-edge technology, and the most advanced skills and services.