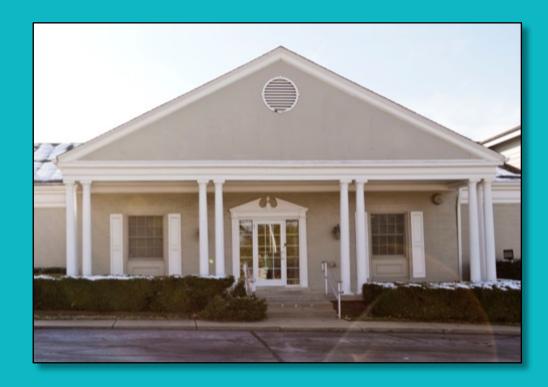

# Wellington Square Office

#### Wellington Square is a great location at 41st and Harvard.

The floorplan for Suite 113 at Wellington Square is perfect for a start up dental practice needing to establish a leading team in dentistry today. Start with a small dedicated office with neighbor tenants who share the common ideal of being genuinely concerned with overall health and self-esteem.