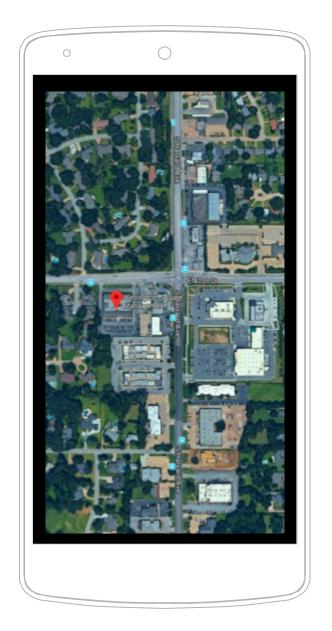

#### Location and Area

- Edison Preparatory School
- Patrick henry Elementary School
- Sprouts Farmers Market
- Citizens Bank of Oklahoma
- OU Tulsa
- FedEx Office Print & Ship Center
- Tulsa Town Veterinary Hospital
- Fox Cleaners
- > CVS
- Peace Chiropractic Clinic
- Whiteside Community Center
- Multiple Bus Stops

#### Get Found Here

Easy and convenient location.

Smile from the ordinary to extraordinary at Wellington Square.