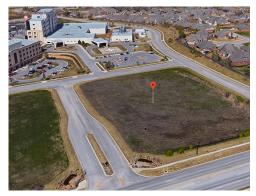

## CRA

St. John Frontage Lot - Emerson 850 W. Mission Ave. Broken Arrow, OK .57 Acres - For Sale or Build 870 W. Mission Ave. Broken Arrow, OK .69 Acres - For Sale or Build

- Traffic Counts: (DOT 2015) 91,300 vpd - Highway 51 22,100 vpd N Elm Pl
- South of St. Johns Broken Arrow
- Easy Access to Highway 51

- High Traffic Location
- Zoned for Office
- Pre-Approved Optical
- Population Growth 5% (2016)

Exclusively offered by: Hannah Altom Corporate Realty Advisors, LLC 3150 East 41st St, Ste 102 Tulsa, OK 74105 918-845-5655