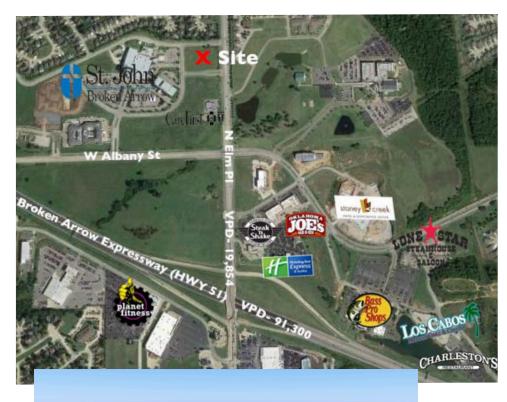

## CRA

St. John Frontage Lot - Emerson 850 W. Mission Ave. Broken Arrow, OK .57 Acres - For Sale or Build 870 W. Mission Ave. Broken Arrow, OK .69 Acres - For Sale or Build

- Traffic Counts: (DOT 2015) 91,300 vpd - Highway 51 22,100 vpd N Elm Pl
- South of St. Johns Broken Arrow
- Easy Access to Highway 51

- High Traffic Location
- Zoned for Office
- Pre-Approved Optical
- Population Growth 5% (2016)

Exclusively offered by: Hannah Altom Corporate Realty Advisors, LLC 3150 East 41st St, Ste 102 Tulsa, OK 74105 918-845-5655