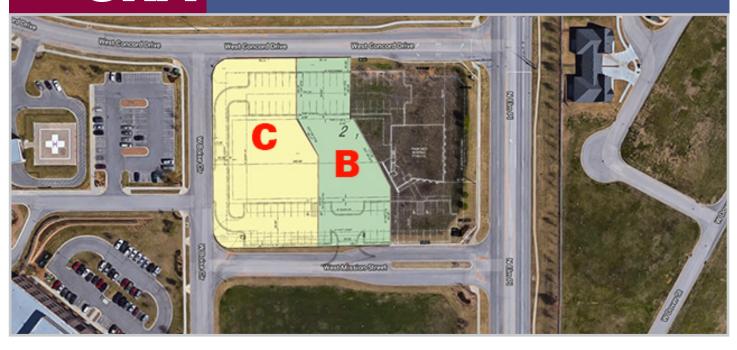

## CRA

St. John Frontage Lot - Emerson 850 W. Mission Ave. Broken Arrow, OK .57 Acres - For Sale or Build 870 W. Mission Ave. Broken Arrow, OK .69 Acres - For Sale or Build

- Traffic Counts: (DOT 2015) 91,300 vpd - Highway 51 22,100 vpd N Elm Pl
- South of St. Johns Broken Arrow
- Easy Access to Highway 51

- High Traffic Location
- Zoned for Office
- Pre-Approved Optical
- Population Growth 5% (2016)

Exclusively offered by: Hannah Altom Corporate Realty Advisors, LLC 3150 East 41st St, Ste 102 Tulsa, OK 74105 918-845-5655